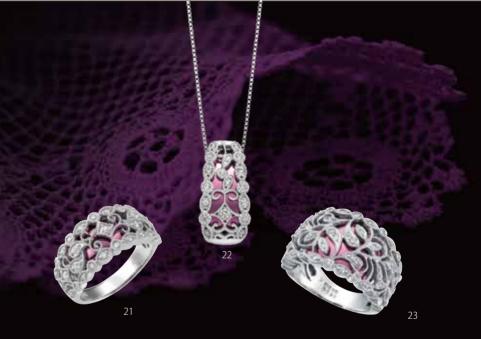

The "SUKASHI" collection symbolizes the beauty of traditional Japan.

## SUKASHI

21. K18 Diamond Ring 22. K18 Diamond Pendant 23. K18 Diamond Ring