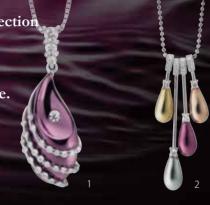

## SHIZUKU

The "SHIZUKU" collection symbolizes women who take on the challenge of change.

Platunum /18K Diamond Pendant
 K18 4 Colored diamond Pendant
 Platunum /18K Diamond Ring
 Platunum /18K Diamond Pendant
 Platunum /18K Diamond Pendant
 Platunum /18K Diamond Pendant
 Platunum /18K Diamond Pendant