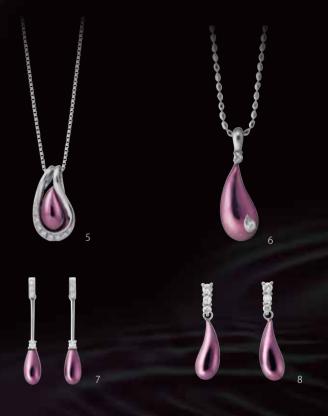

## SHIZUKU

The "SHIZUKU" collection symbolizes women who take on the challenge of change.

Platunum /18K Diamond Pendant
 K18 4 Colored diamond Pendant
 Platunum /18K Diamond Ring
 Platunum /18K Diamond Pendant
 Platunum /18K Diamond Pendant
 Platunum /18K Diamond Pendant
 Platunum /18K Diamond Pendant